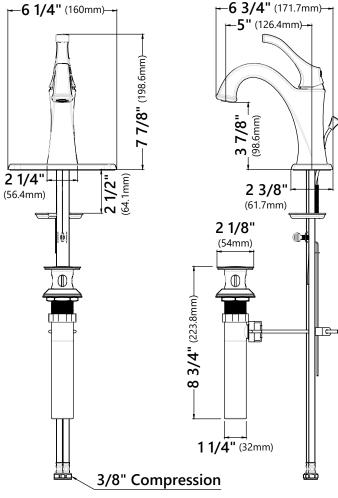

#### Faucet Dimensions

Overall Height: 7 7/8" Overall Width: 2 1/4" Spout Height: 3 7/8" Spout Reach: 5"