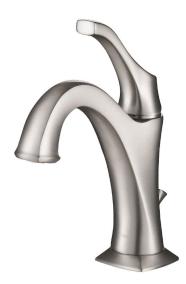

### Single Lever Basin Bathroom Faucet

#### Features

- Brass Body
- Lead Free Brass Waterway
- 25mm Ceramic Cartridge
- Soft-touch Silicone Aerator
- Dome Shaped Screen Washer
- 29.5" Flexible Nylon Integrated Waterlines
- Flow Rate 1.2gpm (4.5L/min) @ 60 psi
- TPI of Aerator M18.5\*1

#### **Available Finishes**

- Chrome
- Matte Black
- Spot Free Brushed Nickel
- Oil Rubbed Bronze